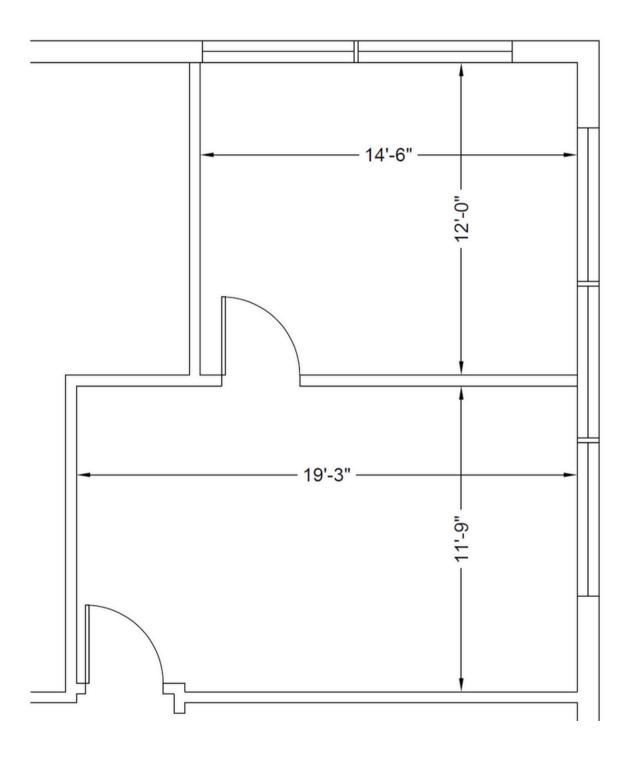

## Location

- 1275 12th Avenue NW, Suite 8
- Approximately 552 sf
- Located 1 block South of Gilman Blvd.
- Adjacent to Issaquah Transit Center

## **Features**

- Individual offices
- Open space
- Corner space
- Natural light
- Efficient floor plan