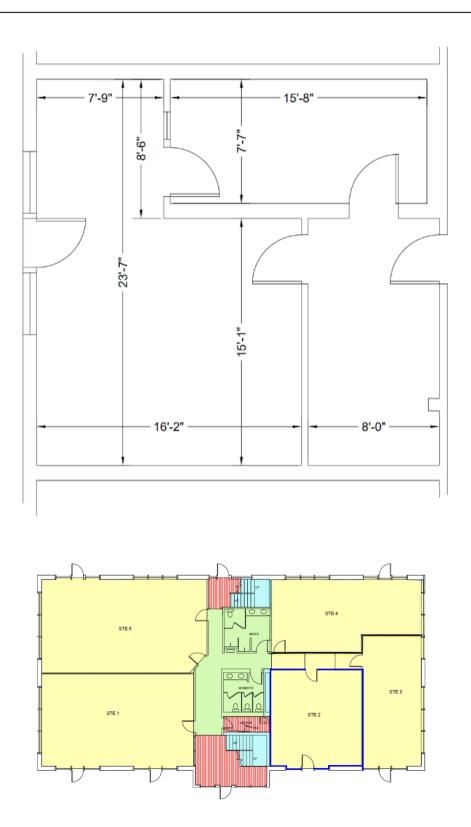

## Location

- 1275 12th Avenue NW, Suite 2
- Approximately 765 sf
- Located 1 block South of Gilman Blvd.
- Adjacent to Issaquah Transit Center

## Features

- Individual offices
- First Floor
- Open space
- Natural light
- Private entry
- Efficient floor plan