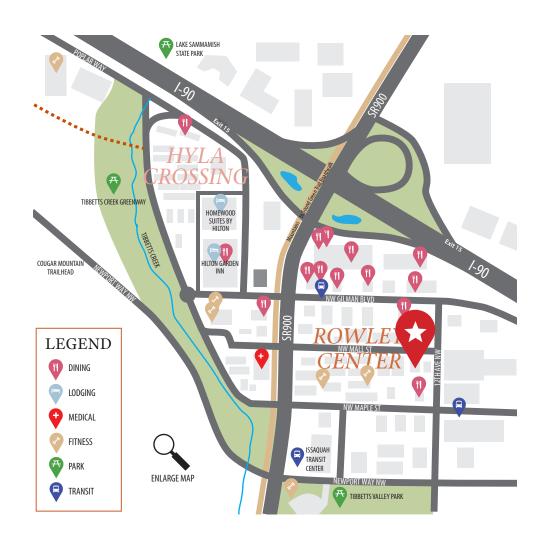

### **Neighborhood Amenities**

- 20 minutes to Seattle, 15 minutes to Bellevue,
  5 minutes to trails
- Located at the Gateway to Issaquah at I-90 Exit
  15, one block south of Gilman Blvd
- Excellent access via SR 900, Gilman Blvd and I-90 with 128,000 vehicles per day
- Proximity to Issaquah Transit Center
- Active, high-energy neighborhood with strong commerce
- Entertainment & recreational options nearby
- Close to Lake Sammamish & Tibbetts Valley Park
- Proximity to Costco Headquarters with showroom capability

Community known for innovation & start-ups

Close to upscale hotels and dining

Adjacent to Transit Center

20 minutes to Seattle, 15 minutes to Bellevue