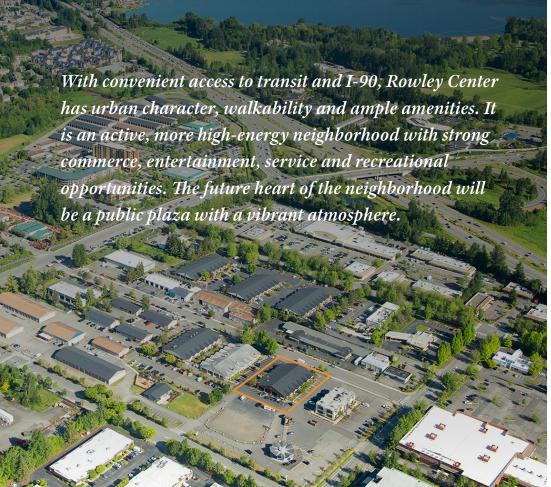

### **Neighborhood Amenities**

- 20 minutes to Seattle, 15 minutes to Bellevue,
  5 minutes to trails
- Located at the Gateway to Issaquah at I-90 Exit
  15, one block south of Gilman Blvd
- Excellent access via SR 900, Gilman Blvd and I-90 with 128,000 vehicles per day
- Proximity to Issaquah Transit Center
- Active, high-energy neighborhood with strong commerce
- Entertainment & recreational options nearby
- Close to Lake Sammamish & Tibbetts Valley Park
- Proximity to Costco Headquarters with showroom capability

Community known for innovation & start-ups

Close to upscale hotels and dining

Adjacent to Transit Center

20 minutes to Seattle, 15 minutes to Bellevue