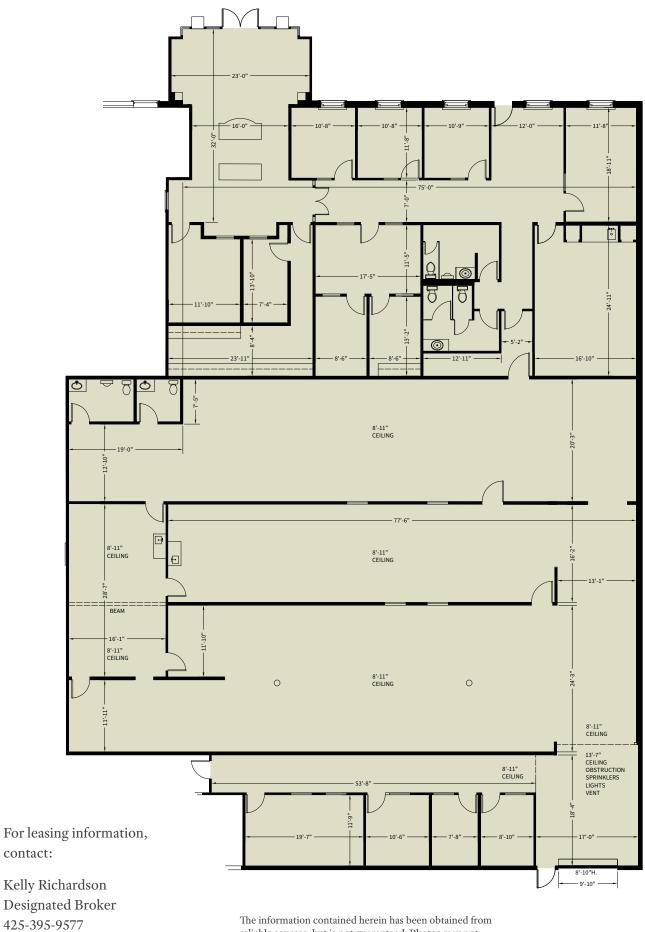

#### **Space Features**

- Office space: 3,700 sf
- Warehouse space: 7,000 sf
- 13' high ceiling at loading dock
- Nicely appointed finishes in private offices
- Warehouse space has breakroom with kitchenette
- Large conference room
- Open lobby with double entry doors
- Individually climate-controlled office and warehouse
- Restrooms in office and warehouse spaces

### **Building Amenities**

- Monument signage opportunity
- Loading dock with roll-up bay door
- Storage area adjacent to loading dock
- Sprinkler system
- 800-amp, 120/208 three-phase power
- Ample free parking