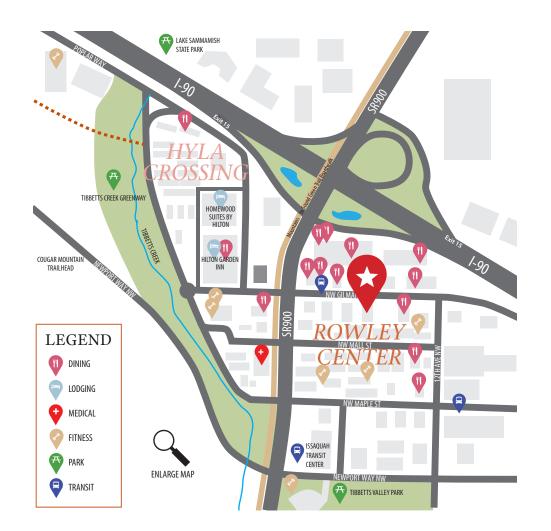

### **Neighborhood Amenities**

- 20 minutes to Seattle, 15 minutes to Bellevue, 5 minutes to Trails
- Located at the gateway to Issaquah at I-90 Exit 15
- Excellent access via SR 900, Gilman Blvd and I-90 w/ 128k vehicles/day
- Walking distance to restaurants, banks, fitness options and retail
- Proximity to Issaquah Transit Center
- Active, high-energy neighborhood with strong commerce
- Entertainment & recreational options nearby
- Close to Lake Sammamish & Tibbetts Valley Park

1495

 Proximity to Costco headquarters with showroom capability

With convenient access to transit and I-90, Rowley Center has urban character, walkability and ample amenities. It is an active, more high-energy neighborhood with strong commerce, entertainment, service and recreational opportunities. The future heart of the neighborhood will be a public plaza with a vibrant atmosphere.

Community known for innovation & start-ups

Close to upscale hotels and dining

Adjacent to Transit Center

20 minutes to Seattle, 15 minutes to Bellevue

**1495** NW GILMAN BLVD. SUITE 14 ISSAQUAH, WA