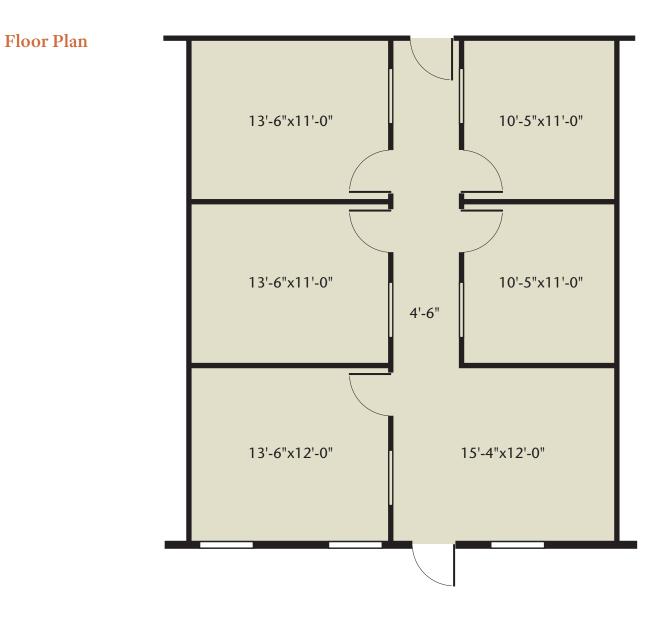

#### **Space Features**

- Four private offices with conference room/ additional office
- Open space
- Lobby / Reception Area
- Private exterior entry for convenient access

Potter Insurance

· Operable windows allow fresh air