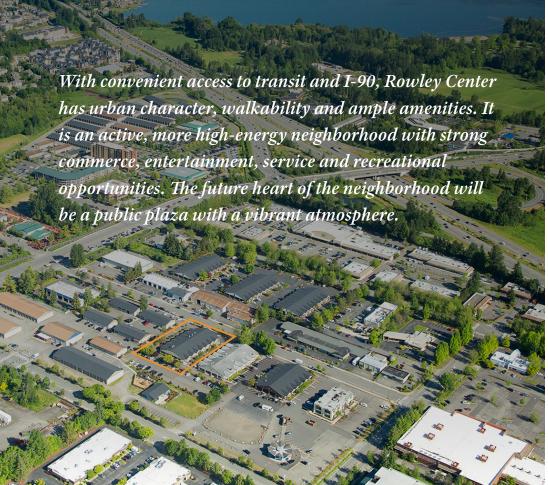

#### **Neighborhood Amenities**

- 20 minutes to Seattle, 15 minutes to Bellevue, 5 minutes to trails
- Located at the Gateway to Issaquah at I-90 Exit
  15, one block south of Gilman Blvd
- Excellent access via SR 900, Gilman Blvd and I-90 with 128,000 vehicles per day
- Walking distance to restaurants, banks, fitness options and retail
- Proximity to Issaquah Transit Center
- Active, high-energy neighborhood with strong commerce
- Entertainment & recreational options nearby
- Close to Lake Sammamish & Tibbetts Valley Parks
- Proximity to Costco Headquarters with showroom capability

Community known for innovation & start-ups

Close to upscale hotels and dining

Adjacent to Transit Center

20 minutes to Seattle, 15 minutes to Bellevue