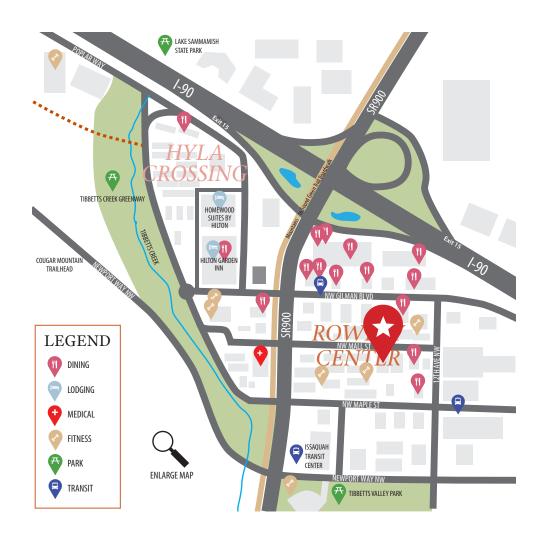

#### **Neighborhood Amenities**

- 20 minutes to Seattle, 15 minutes to Bellevue, 5 minutes to trails
- Located at the Gateway to Issaquah at I-90 Exit
  15, one block south of Gilman Blvd
- Excellent access via SR 900, Gilman Blvd and I-90 with 128,000 vehicles per day
- Walking distance to restaurants, banks, fitness options and retail
- Proximity to Issaquah Transit Center
- Active, high-energy neighborhood with strong commerce
- Entertainment & recreational options nearby
- Close to Lake Sammamish & Tibbetts Valley Parks
- Proximity to Costco Headquarters with showroom capability

Community known for innovation & start-ups

Close to upscale hotels and dining

Adjacent to Transit Center

20 minutes to Seattle, 15 minutes to Bellevue