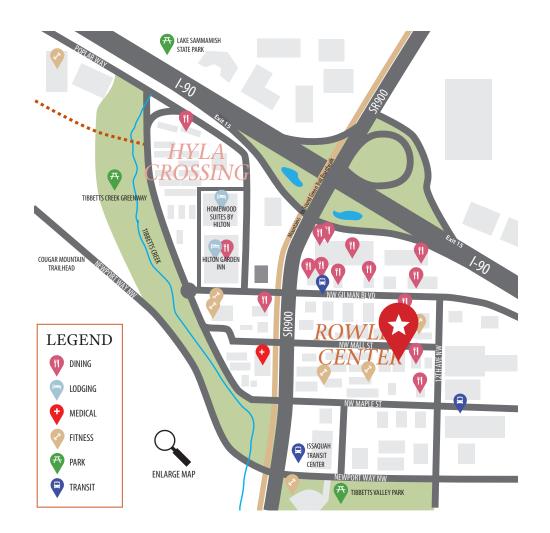

## **Neighborhood Amenities**

- 20 minutes to Seattle, 15 minutes to Bellevue, 5 minutes to trails
- Located at the gateway to Issaquah at I-90 exit 15
- Excellent access via SR 900, Gilman Blvd and I-90 with 128,000 vehicles/day
- Proximity to Issaquah Transit Center
- Walking distance to restaurants, banks, fitness and retail options
- Active, high-energy neighborhood with strong commerce
- Entertainment & recreational options nearby
- Close to Lake Sammamish & Tibbetts Valley
  Park

With convenient access to transit and I-90, Rowley Center has urban character, walkability and ample amenities. It is an active, more high-energy neighborhood with strong commerce, entertainment, service and recreational opportunities. The future heart of the neighborhood will be a public plaza with a vibrant atmosphere.