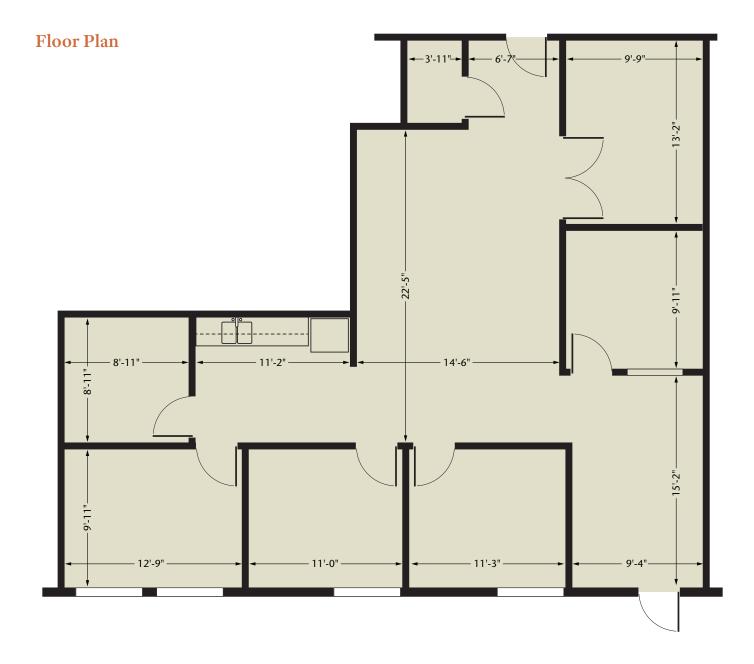

## FOR LEASE: 1,555 SF Office Space

#### **Space Features**

- Six private offices and/or conference room
- Open space
- Kitchen and storage
- Lobby / Reception Area
- · Operable windows allow fresh air