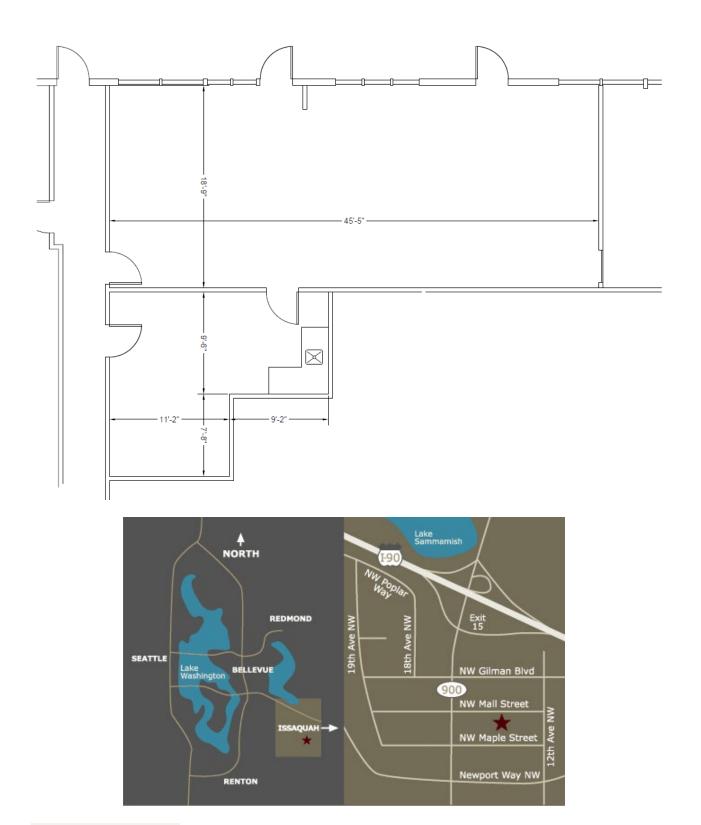

## Location

- 1315 NW Mall Street, Suite
- 1,270 sf
- Located 1 block South of Gilman Blvd.
- Adjacent to Pocket Park

## Features

- Efficient Floor Plan
- Large Open Workspace
- Full Kitchenette / Breakroom
- Collaborative Workspace
- IT / Storage Area
- Private Entry

## **Neighborhood Amenities**

- 20 minutes to Seattle, 15 minutes to Bellevue, 5 minutes to Trails
- Located at the Gateway to Issaquah at I-90 Exit 15
- Excellent access via SR 900, Gilman Blvd and I-90 with 128,000 vehicles per day
- Adjacent to Issaquah Transit Center
- Walking distance to restaurants, banks, retail and fitness options