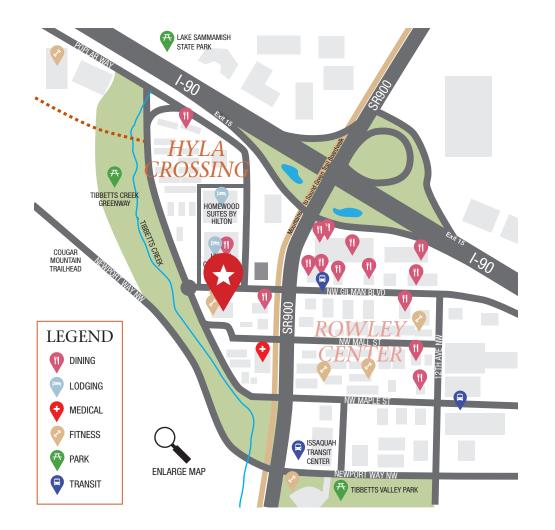

#### **Neighborhood Amenities**

- 20 minutes to Seattle, 15 minutes to Bellevue, 5 minutes to trails
- Located at the gateway to Issaquah at I-90 Exit 15
- Excellent access via SR 900, Gilman Blvd. and I-90 with 128,000 vehicles/day
- Electrical vehicle charging stations nearby
- Over 4,000 sf collaborative space, event/ conference, banquet room space nearby
- Close to Costco headquarters
- Adjacent to Sound Transit park & ride, <sup>1</sup>/<sub>4</sub> mile walking/biking distance
- Walking distance to restaurants, banks, fitness, Formula Brewing & dog daycare

-----

Community known for innovation & start-ups

Close to upscale hotels and dining

Adjacent to Transit Center

20 minutes to Seattle, 15 minutes to Bellevue