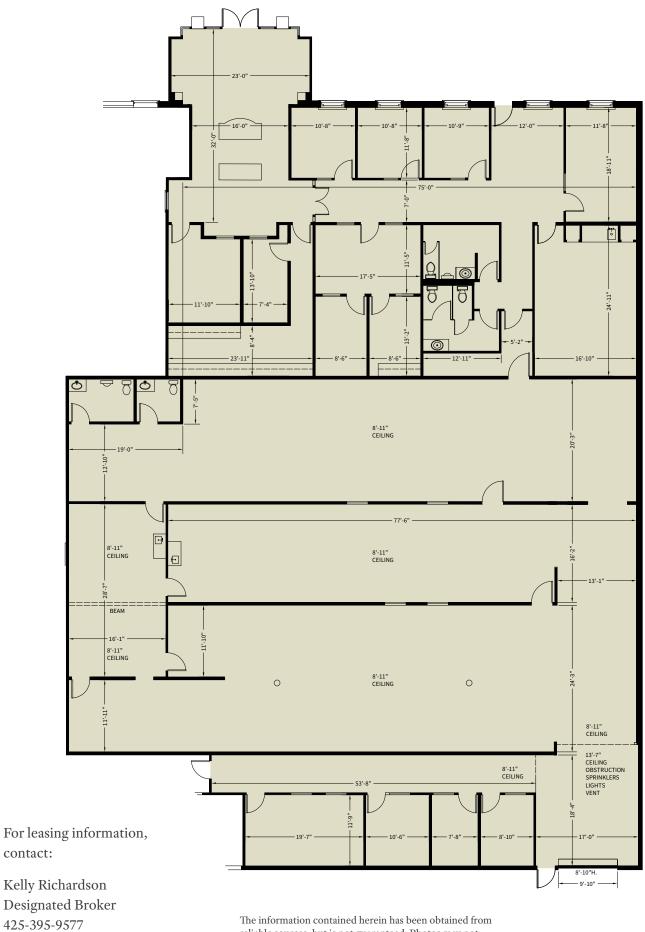

#### **Space Features**

- Office space: 3,700 sf
- Warehouse space: 7,000 sf
- 13' high ceiling at loading dock
- Nicely appointed finishes in private offices
- Warehouse space has breakroom with kitchenette
- Large conference room
- Open lobby with double entry doors
- Individually climate-controlled office and warehouse
- Restrooms in office and warehouse spaces

### **Building Amenities**

- Monument signage opportunity
- Loading dock with roll-up bay door
- Storage area adjacent to loading dock
- Sprinkler system
- Three phase power
- Ample free parking

reliable sources, but is not guaranteed. Photos may not reflect available space.