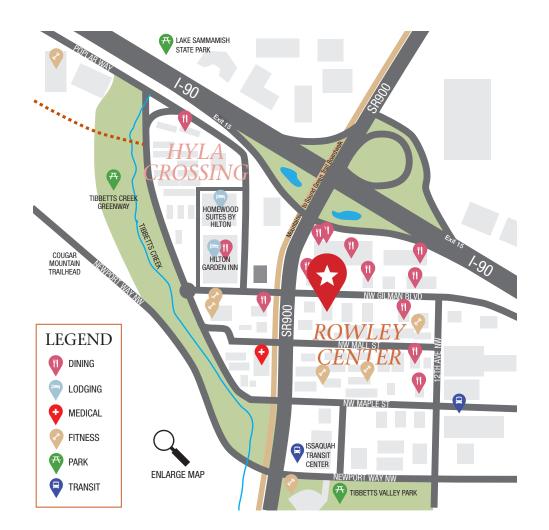

## **Neighborhood Amenities**

- 20 minutes to Seattle, 15 minutes to Bellevue, 5 minutes to trails
- Located at the gateway to Issaquah at I-90 Exit 15
- Excellent access via SR 900, Gilman Blvd. and I-90 with 128k vehicles/day
- Walking distance to restaurants, banks, fitness options and retail
- Proximity to Issaquah Transit Center
- Active, high-energy neighborhood with strong commerce
- Entertainment & recreational options nearby
- Close to Lake Sammamish & Tibbetts Valley
  Park
- Near Costco Headquarters

### **Building Amenities**

- Ample Free Parking
- Adjacent to private park

For leasing information, contact:

Kelly Richardson Designated Broker 425-395-9577 kellyr@rowleyproperties.com

The information contained herein has been obtained from reliable sources, but is not guaranteed. Photos may not reflect available space. With convenient access to transit and I-90, Rowley Center has urban character, walkability and ample amenities. It is an active, more high-energy neighborhood with strong commerce, entertainment, service and recreational opportunities. The future heart of the neighborhood will be a public plaza with a vibrant atmosphere.

1595 NW GILMAN BLVD. SUITE 6B ISSAQUAH, WA