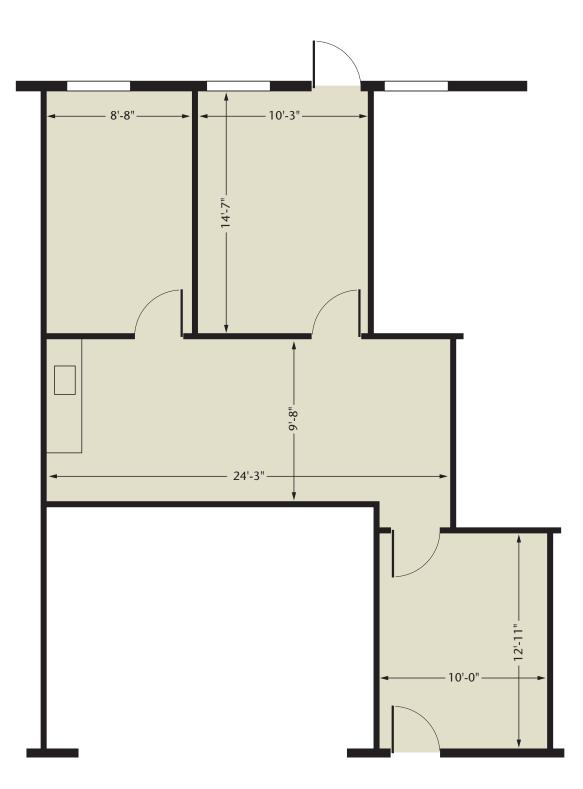

## FOR LEASE: 789 SF Office Space

#### **Space Features**

- Private office and/or conference room
- Lobby Area / Reception
- Kitchenette
- Open work area
- Storage area