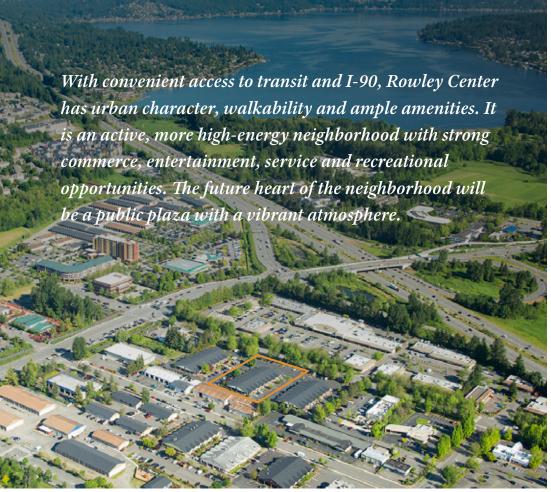

#### **Neighborhood Amenities**

- 20 minutes to Seattle, 15 minutes to Bellevue,
  5 minutes to trails
- Located at the gateway to Issaquah at I-90
  Exit 15
- Excellent access via SR 900, Gilman Blvd. and I-90 with 128k vehicles/day
- Walking distance to restaurants, banks, fitness options and retail
- Proximity to Issaquah Transit Center
- Active, high-energy neighborhood with strong commerce
- Entertainment & recreational options nearby
- Close to Lake Sammamish & Tibbetts Valley Park
- Near Costco Headquarters

Community known for innovation & start-ups

Close to upscale hotels and dining

Adjacent to Transit Center

20 minutes to Seattle, 15 minutes to Bellevue