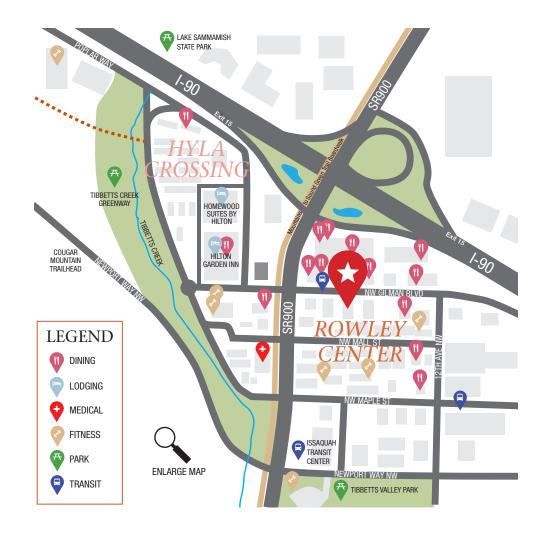

#### **Neighborhood Amenities**

- 20 minutes to Seattle, 15 minutes to Bellevue,
  5 minutes to trails
- Located at the gateway to Issaquah at I-90
  Exit 15
- Excellent access via SR 900, Gilman Blvd. and I-90 with 128k vehicles/day
- Walking distance to restaurants, banks, fitness options and retail
- Proximity to Issaquah Transit Center
- Active, high-energy neighborhood with strong commerce
- Entertainment & recreational options nearby
- Close to Lake Sammamish & Tibbetts Valley Park
- Near Costco Headquarters

Community known for innovation & start-ups

Close to upscale hotels and dining

Adjacent to Transit Center

20 minutes to Seattle, 15 minutes to Bellevue