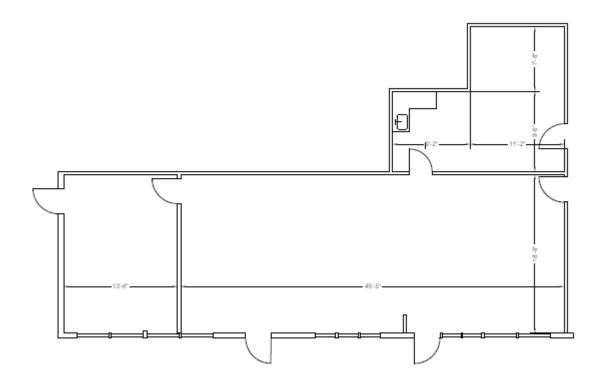

## Features

- Efficient Floor Plan
- Large Open Workspace
- One Private Office
- Full Kitchenette / Breakroom
- Collaborative Workspace
- IT / Storage Area
- Private Entry