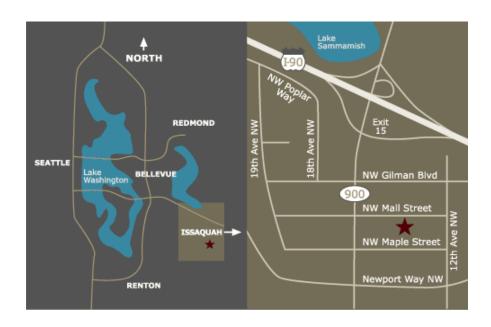

## Neighborhood Amenities

- 20 minutes to Seattle, 15 minutes to Bellevue, 5 minutes to Trails
- Located at the Gateway to Issaquah at I-90 Exit 15
- Excellent access via SR 900, Gilman Blvd and I-90 with 128,000 vehicles per day
- Adjacent to Issaquah Transit Center
- Walking distance to restaurants, banks, retail and fitness options