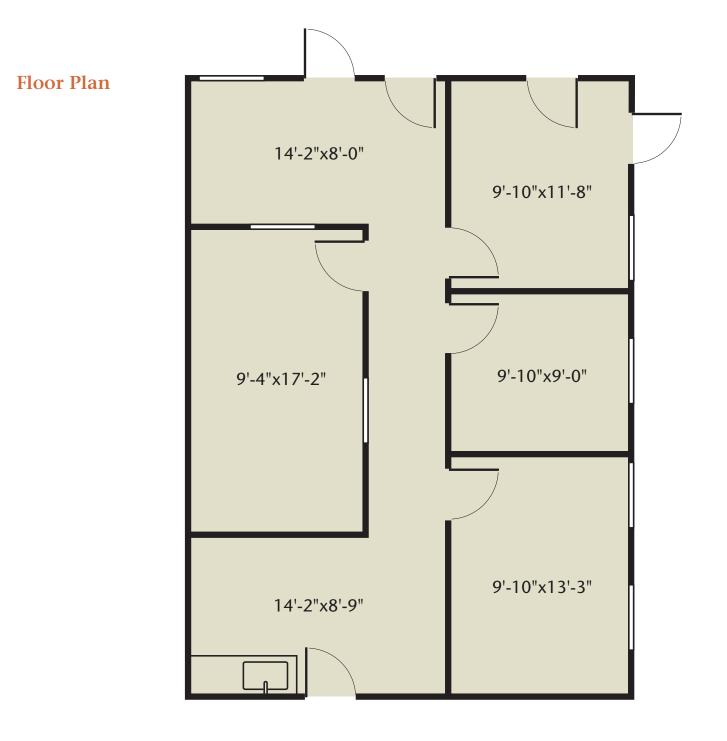

#### **Space Features**

- Approximately 969 sf office space available
- Corner Suite
- Operable windows allow fresh air
- Several private offices & conference room

Potter Insurance

- Executive office with private entry
- Lobby/reception area