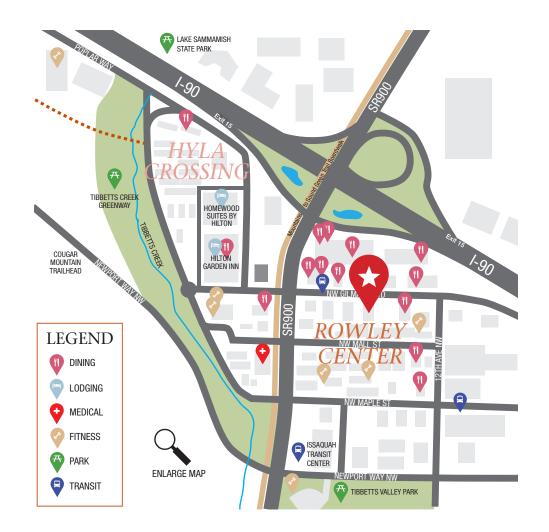

### **Neighborhood Amenities**

- 20 minutes to Seattle, 15 minutes to Bellevue, 5 minutes to Trails
- Located at the gateway to Issaquah at I-90 Exit 15
- Excellent access via SR 900, Gilman Blvd. and I-90 w/ 128k vehicles/day
- Walking distance to restaurants, banks, fitness options and retail
- Proximity to Issaquah Transit Center
- Active, high-energy neighborhood with strong commerce
- Entertainment & recreational options nearby
- Close to Lake Sammamish & Tibbetts Valley Park

Community known for innovation & start-ups

Close to upscale hotels and dining

Adjacent to Transit Center

|  | - |
|--|---|
|  |   |
|  |   |

20 minutes to Seattle, 15 minutes to Bellevue

**1495** NW GILMAN BLVD. SUITE 11 ISSAQUAH, WA